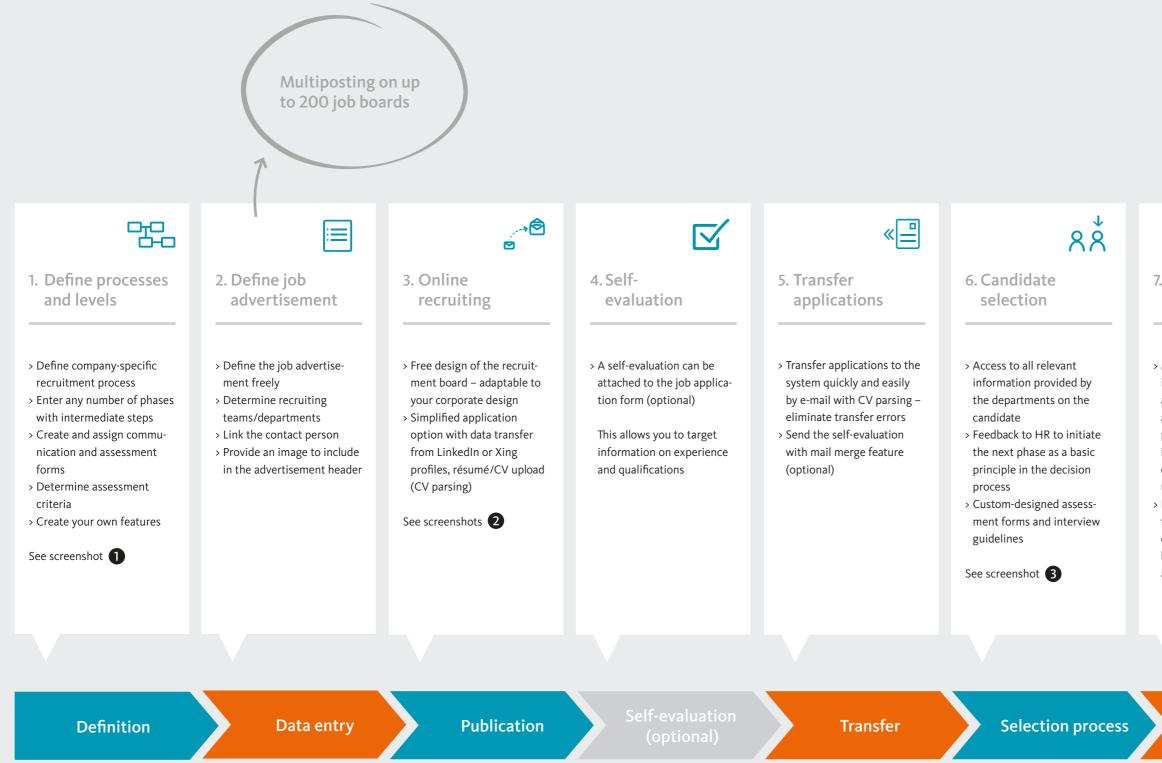

# Customized E-Recruitment – **Impress your Applicants**

Define new positions, enter all job specifications and requirements and post internal and external job advertisements according to your own personal requirements. Staggered internal and external publication is made just as easy as candidate assessment.

The customized online form guides applicants through the recruitment process with ease. In order to simplify candidate selection, you can also include an applicant self-evaluation in the recruitment process. This allows you to rank the applications as soon as you receive them according to your criteria.

Further highlights include the action buttons that accelerate the process and facilitate communication. For example, you can invite all highlighted applicants to a job interview with an e-mail template and the simple click of a button. Making applicant data available online for selected departments also simplifies the process. The departments can assess the candidates and provide candid feedback accordingly.

# easySoft:

- > Job description with all job specifications and requirements
- > Free design and publication
- > Staggered internal and external publication
- > Online application with résumé/CV upload (CV parsing) through Xing and LinkedIn integration or with a custom-designed form
- > Self-evaluation according to the criteria you specify (optional)
- > Shorter processing times and facilitated communication using the action buttons
- > Online availability of applicant data for the selected department
- > Communication with HTML e-mail templates

# Recruiting Management – Find the Right Person for the Job with Ease