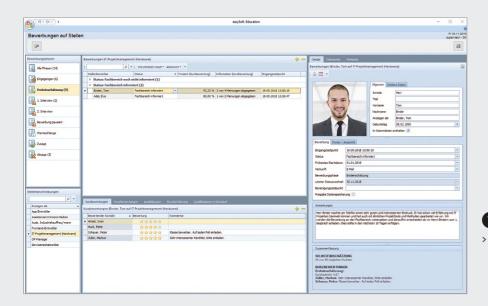

### 1 CUSTOMIZATION

> Our solutions are adapted to your processes, not vice versa. Define different phases and enter forms and guidelines. Time savings included.

| g Impressum Datenschutzerklä | ere.easysoft.de<br>ung Login            |                                                           |                                                                      | Q,☆<br>©0¢•                                    |  |  |  |
|------------------------------|-----------------------------------------|-----------------------------------------------------------|----------------------------------------------------------------------|------------------------------------------------|--|--|--|
| easySoft:                    |                                         |                                                           | A State of the state of the                                          | REAL SOL                                       |  |  |  |
| 1 50                         | winander                                |                                                           |                                                                      | And the second                                 |  |  |  |
| und n<br>da                  | iteinander -<br>s ist unser             |                                                           | kununu jos                                                           |                                                |  |  |  |
| NEC MAN                      | Sel                                     |                                                           |                                                                      |                                                |  |  |  |
| KARRIERE                     | Offene Stellen Web Des                  | igner (m/w) Deine Bewerbung                               |                                                                      |                                                |  |  |  |
| Stellenangebote              | Bitte fulle das nachfolgende Formular v | oliständig aus und lade dann deine Unterlagen hoch. Vor o | em Versenden kannst du deine Eingaben nochmals überprüfen. Das Ausfü | llen und Versenden deiner Bewerbung wird ca. 5 |  |  |  |
| Ausbildung & Duales >        | Minuten in Anspruch nehmen. Wir freu    | en uns auf deine Bewerbung.                               |                                                                      |                                                |  |  |  |
| Studium                      | Web Designer (m/                        | (W)                                                       |                                                                      |                                                |  |  |  |
| Initiativ bewerben >         |                                         |                                                           |                                                                      |                                                |  |  |  |
|                              | - Persönliche Daten                     |                                                           |                                                                      |                                                |  |  |  |
|                              |                                         |                                                           |                                                                      |                                                |  |  |  |
|                              | Anrede                                  | (bitte auswählen)                                         | V Titel                                                              |                                                |  |  |  |
|                              | Vorname *                               |                                                           | Nechname *                                                           |                                                |  |  |  |
|                              | Geburtsdetum *                          | tt.mm.iiii                                                | E-Mail Adresse *                                                     |                                                |  |  |  |
|                              | Telefonnummer                           |                                                           | Strate *                                                             |                                                |  |  |  |
|                              | Telefonnummer                           |                                                           | 30×0+ *                                                              |                                                |  |  |  |
|                              | PLZ ·                                   |                                                           | Stadt *                                                              |                                                |  |  |  |
|                              |                                         |                                                           |                                                                      |                                                |  |  |  |
|                              |                                         |                                                           |                                                                      | Deine Unterlagen                               |  |  |  |
|                              | + Deine Unterlagen                      |                                                           |                                                                      |                                                |  |  |  |
|                              | + Deine Unterlagen<br>+ Datenschutz     |                                                           |                                                                      |                                                |  |  |  |

## **2** CONVINCING

> Your applicants see a clear, concise and easy-to-us interface. Impress them at first glance.

Web Designer (m

## **3** DEPARTMENTAL ACCESS

> Authorized persons or departments can access the applicant data and provide feedback to HR. Amaze your recruiters.