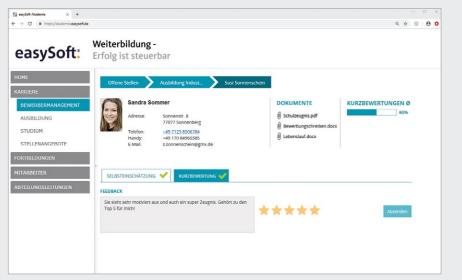

The customized online form guides applicants through the recruitment process with ease. In order to simplify candidate selection, you can also include an applicant self-evaluation in the recruitment process. This allows you to rank the applications as soon as you receive them according to your criteria.

# easySoft:

- > Job description with all job specifications and requirements
- > Free design and publication
- > Staggered internal and external publication
- > Online application with résumé/CV upload (CV parsing) through Xing and LinkedIn integration or with a custom-designed form
- > Self-evaluation according to the criteria you specify (optional)
- > Shorter processing times and facilitated communication using the action buttons
- > Online availability of applicant data for the selected department
- > Communication with HTML e-mail templates